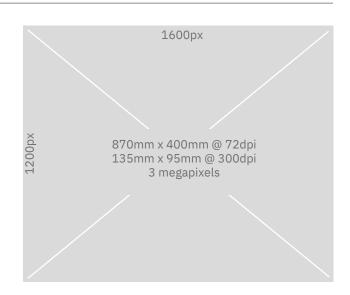

FILE TYPES ACCEPTED: JPG (preferred), TIFF, PDF, PNG MINIMUM SIZE: 1600x1200px 870mm x 400mm @ 72dpi 135mm x 95mm @ 300dpi 3 megapixels