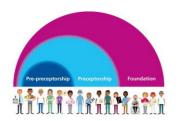

# **Growing Your AHP Career Webinar**

NHS
Health Education England

# Growing your AHP career

Concept testing phase



The National AHP Preceptorship and Foundation Support Programme invite you to attend a webinar to test ideas about the content for a new resource to support 'Growing your AHP Career'.

## During the interactive webinar, attendees will:

- Learn more about established concepts that support AHP career progression
- Share their thoughts on using them within early AHP career stages

# The four concepts to discuss are:

- 1. Growth-based career progression
- 2. Four Pillars of Practice
- 3. Novice to expert continuum
- 4. Kawa approach

## This webinar is aimed at:



## The webinar will be taking place on:

- √ Tuesday 21<sup>st</sup> February 13:00 14:30
- √ Thursday 23